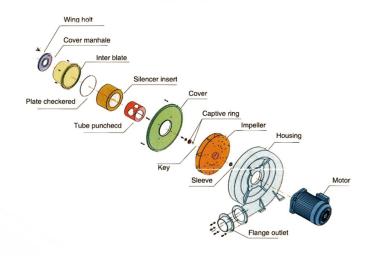

Manvac TB whole series outlet direction Can rotare in all 360° eight directions, And the left and right directions of the motor can be adjusted. The highly customized service has won us many praises, but Manvac will continue to provide customers with more personalized customized products.