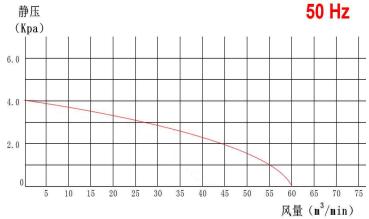

TB150-10

| 风机型号<br>Type | 相数<br>Phase | 功率<br>Power (KW) | 额定电压<br>Voltage (V) | 额定电流<br>Current (A) | 最大静压(吐出)<br>Vacuum/Presure<br>(max)(KPa) | 最大风量(吐出<br>Air Flow(max)<br>(m3/min) | 出入口<br>口径<br>In/Out(mm) | 噪音<br>Noise Level<br>(dB) | 重量<br>Weight (Kg) |
|--------------|-------------|------------------|---------------------|---------------------|------------------------------------------|--------------------------------------|-------------------------|---------------------------|-------------------|
| TB100-1      | 1 ~<br>3 ~  | 0.75             | 220<br>220 / 380    | 5<br>3/ 2.0         | 1.3/2.1                                  | 18/22                                | IN 200<br>OUT 100       | 70/80                     | 21                |
| TB100-2      | 1~          | 1.5              | 220<br>220 / 380    | 9<br>5.5/ 3.5       | 2/3                                      | 20/25                                | IN 200<br>OUT 100       | 70/85                     | 28                |
| TB125-3      | 3 ~         | 2.2              | 220 / 380           | 8/5                 | 2.4/3.6                                  | 33/39                                | IN 252<br>OUT 125       | 80/90                     | 37                |
| TB150-5      | 3 ~         | 3.7              | 220 / 380           | 13/7.5              | 3.8/5.3                                  | 48/53                                | IN 252<br>OUT 150       | 90/95                     | 52                |
| TB150-7.5    | 3 ~         | 5.5              | 220 / 380           | 19/11.5             | 4/5.3                                    | 50/65                                | IN 252<br>OUT 150       | 90/95                     | 73                |
| TB150-10     | 3 ~         | 7.5              | 220 / 380           | 26/15.5             | 4/5.3                                    | 60/75                                | IN 252<br>OUT 150       | 90/95                     | 82                |
| TB150L-10    | 3 ~         | 7.5              | 220 / 380           | 26/18               | 5/6.5                                    | 40/53                                | IN 252<br>OUT 150       | 90/100                    | 85                |
| TB200-15     | 3 ~         | 11               | 220 / 380           | 36/22               | 5/6.5                                    | 65/85                                | IN 315<br>OUT 200       | 95/110                    | 117               |
| TB200-20     | 3 ~         | 15               | 220 / 380           | 47/28               | 5/7                                      | 90/100                               | IN 315<br>OUT 200       | 95/110                    | 130               |