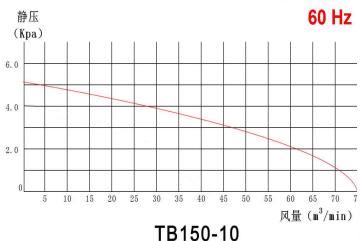

TB150-10

| 风机型号<br>Type | 相数<br>Phase | 功率<br>Power (KW) | 额定电压<br>Voltage (V) | 额定电流<br>Current (A) | 最大静压(吐出)<br>Vacuum/Presure<br>(max)(KPa) | 最大风量(吐出<br>Air Flow(max)<br>(m3/min) | 出入口<br>口径<br>In/Out(mm) | 噪音<br>Noise Level<br>(dB) | 重量<br>Weight (Kg) |
|--------------|-------------|------------------|---------------------|---------------------|------------------------------------------|--------------------------------------|-------------------------|---------------------------|-------------------|
| TB100-1      | 1 ~<br>3 ~  | 0.75             | 220<br>220 / 380    | 5<br>3/ 2.0         | 1.3/2.1                                  | 18/22                                | IN 200<br>OUT 100       | 70/80                     | 21                |
| TB100-2      | 1~          | 1.5              | 220<br>220 / 380    | 9<br>5.5/ 3.5       | 2/3                                      | 20/25                                | IN 200<br>OUT 100       | 70/85                     | 28                |
| TB125-3      | 3 ~         | 2.2              | 220 / 380           | 8/5                 | 2.4/3.6                                  | 33/39                                | IN 252<br>OUT 125       | 80/90                     | 37                |
| TB150-5      | 3 ~         | 3.7              | 220 / 380           | 13/7.5              | 3.8/5.3                                  | 48/53                                | IN 252<br>OUT 150       | 90/95                     | 52                |
| TB150-7.5    | 3 ~         | 5.5              | 220 / 380           | 19/11.5             | 4/5.3                                    | 50/65                                | IN 252<br>OUT 150       | 90/95                     | 73                |
| TB150-10     | 3 ~         | 7.5              | 220 / 380           | 26/15.5             | 4/5.3                                    | 60/75                                | IN 252<br>OUT 150       | 90/95                     | 82                |
| TB150L-10    | 3 ~         | 7.5              | 220 / 380           | 26/18               | 5/6.5                                    | 40/53                                | IN 252<br>OUT 150       | 90/100                    | 85                |
| TB200-15     | 3 ~         | 11               | 220 / 380           | 36/22               | 5/6.5                                    | 65/85                                | IN 315<br>OUT 200       | 95/110                    | 117               |
| TB200-20     | 3 ~         | 15               | 220 / 380           | 47/28               | 5/7                                      | 90/100                               | IN 315<br>OUT 200       | 95/110                    | 130               |